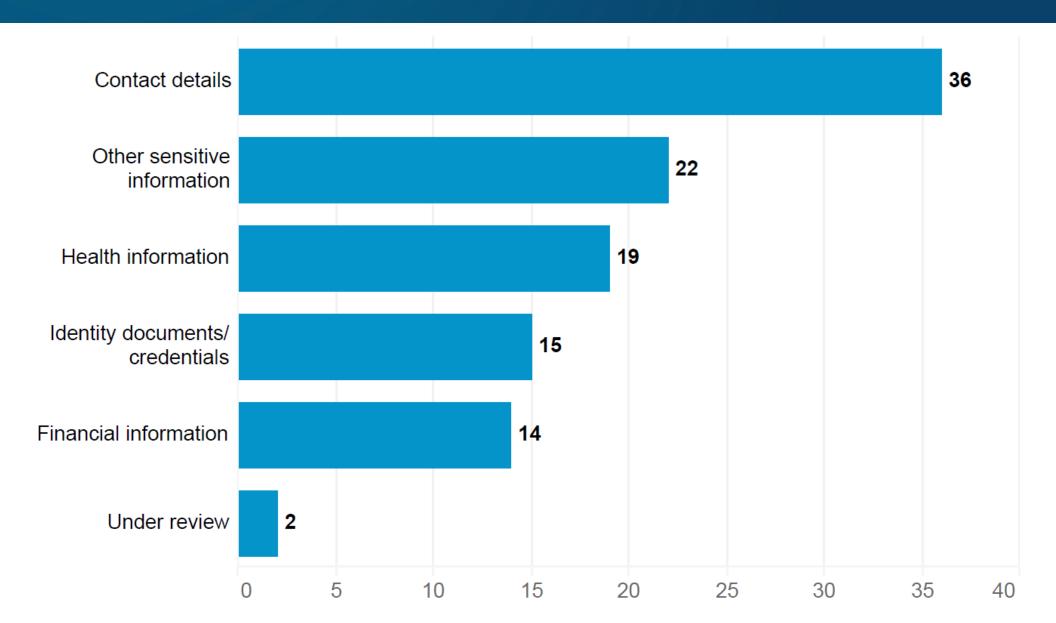

## A dual approach to data breaches- Privacy and Cybersecurity together

Presentation to NSW Cyber Security Roadshow 3 October 2024

Sonia Minutillo NSW Acting Privacy Commissioner



information and privacy commission new south wales The intersect between privacy and cybersecurity

## **Overview**

- 1. The Digital Landscape in NSW
- 2. Privacy in the Digital Age
- 3. Cybersecurity landscape in NSW
- 4. The Need for strong cybersecurity

### **Notifications by sector**



#### **Causes of breaches**



#### Category Human Error





## **Types of personal information**



# What's required?

- **1. Education and awareness**
- 2. Strong privacy governance
- 3. Invest in systems
- 4. Embed privacy
- **5. Incident Response Plans**



information and privacy commission

new south wales