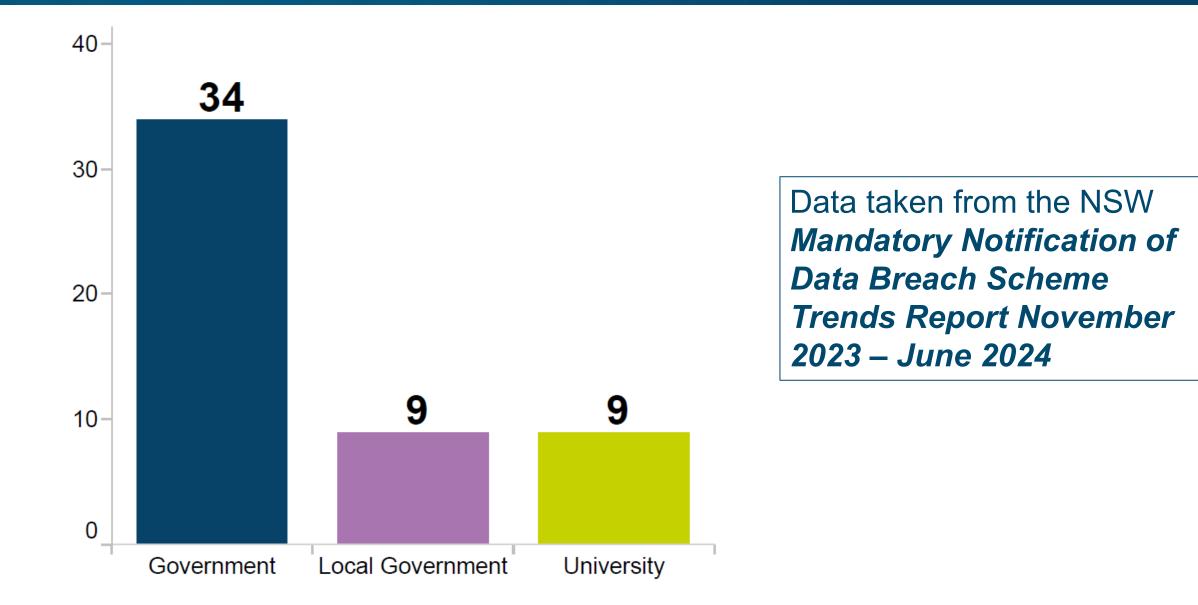

## A dual approach to data breaches- Privacy and Cybersecurity together

Presentation to NSW Cyber Security Roadshow 3 October 2024

Sonia Minutillo NSW Acting Privacy Commissioner



information and privacy commission new south wales The intersect between privacy and cybersecurity

## **Overview**

- 1. The Digital Landscape in NSW
- 2. Privacy in the Digital Age
- 3. Cybersecurity landscape in NSW
- 4. The Need for strong cybersecurity

### **Notifications by sector**



#### **Causes of breaches**



#### Category Human Error





## **Types of personal information**



# What's required?

- **1. Education and awareness**
- 2. Strong privacy governance
- 3. Invest in systems
- 4. Embed privacy
- **5. Incident Response Plans**



information and privacy commission

new south wales